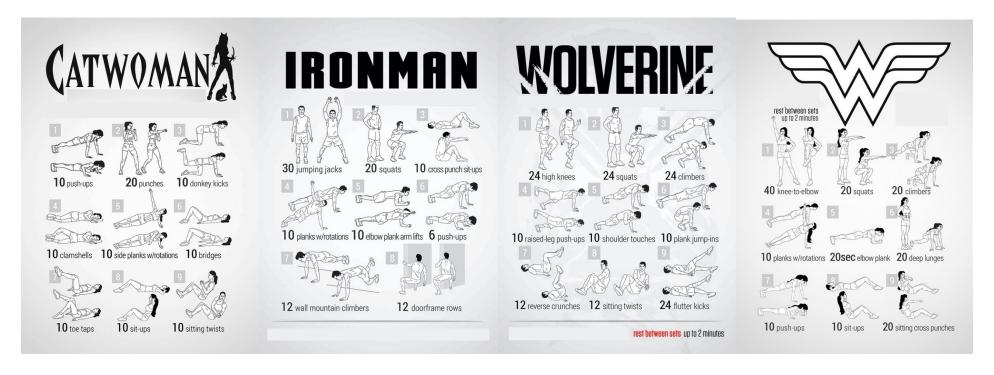

## **Option 1: Super Hero Body Weight Exercises**

All of these workouts can be done right at home. Students must complete two sets (two times through the workout  $\stackrel{\bigcirc{}}{=}$ ).

Option 2: 30-minute walk, bike, or hike.